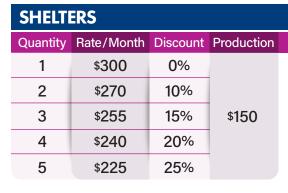

### **BENCHES**

| Quantity | Rate/Month | Discount | Production |
|----------|------------|----------|------------|
| 1        | \$150      | 0%       |            |
| 2        | \$135      | 10%      | \$150      |
| 3        | \$127      | 15%      | Standard   |
| 4        | \$120      | 20%      | \$200      |
| 5        | \$112      | 25%      | Acrylic    |
| 6        | \$105      | 30%      |            |