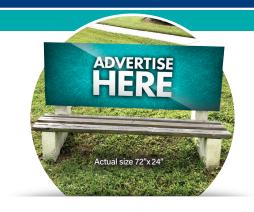

### **BENCHES**

| Quantity | Rate/Month | Discount | Production |
|----------|------------|----------|------------|
| 1        | \$150      | 0%       |            |
| 2        | \$135      | 10%      | \$150      |
| 3        | \$127      | 15%      | Standard   |
| 4        | \$120      | 20%      | \$200      |
| 5        | \$112      | 25%      | Acrylic    |
| 6        | \$105      | 30%      |            |

Actual size
Tram Engine Car: 65"x 22"
Tram Passenger Car: 74.5"x 22"

ADVERTISE HERE